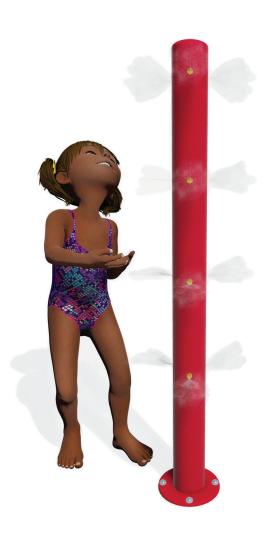

## **ACTIVITY**

The Cool Stick<sup>∞</sup>-5 is a simple five foot tall spray feature with misting nozzles that spray a dense "cooling" effect for a hot day. It operates best on a city water supply line.

### **MODEL: W050-5**

9 GPM/24 LPM 20 PSI

Height: 5'-0"/152 CM

#### **FEATURES & BENEFITS**

- Brass nozzles & stainless steel construction
- Low profile rounded flanges are easy on the feet and reduce toe-stubbing
- Coated with Aqua Armor™ the most durable Chlorine, UV and vandal resistant coating in the industry
- Interchangeable with other spray features
- ADA and ASTM compliant