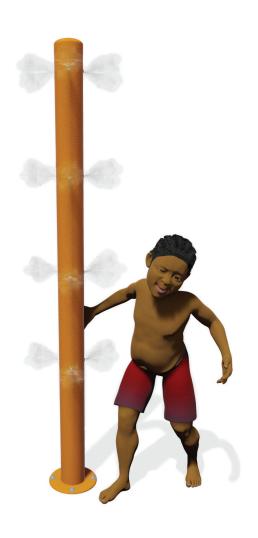

# **COOL STICK 6**

### **ACTIVITY**

The Cool Stick™-6 is a simple five foot tall spray feature with misting nozzles that spray a dense "cooling" effect for a hot day. It operates best on a city water supply line.

### **MODEL: W050-6**

11.5 GPM/45 LPM 20 PSI

Height: 6'-0"/183 CM

### **FEATURES & BENEFITS**

- Brass nozzles & stainless steel constructio
- Low profile rounded flanges are easy on the feet and reduce toe-stubbing
- Coated with Aqua Armor™ the most durable Chlorine, UV and vandal resistant coating in the industry
- Interchangeable with other spray features
- ADA and ASTM compliant