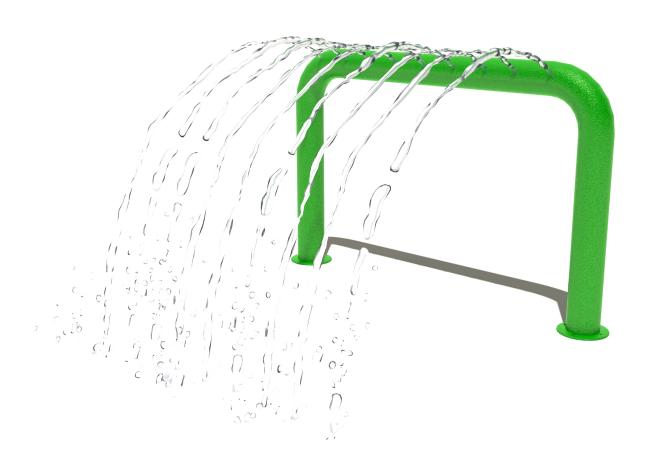

# **WATER RAIL**

#### **ACTIVITY**

The Water Rail™ sprays multiple solid arching streams of water creating a tunnel to travel under. Kids can plug the holes to make the water spray further.

## **MODEL: W062**

31 GPM/117 LPM

Height: 4'-4"/130 CM Length: 6'-6"