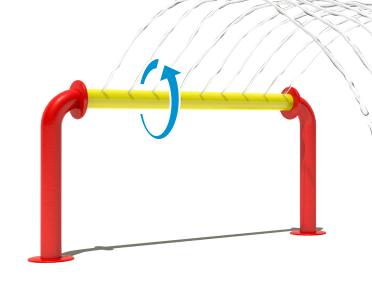

#### ACTIVITY

The Roll-A-Rail<sup>™</sup> is a Water Odyssey original. Children are able to turn the Roll-A-Rail<sup>™</sup> clockwise or counter-clockwise to direct the streams of water in a full circle for a truly unique interactive play experience.

#### **MODEL: W080**

45 GPM/170 LPM

W080C 8 GPM/30 LPM

Height: 2'-10"/86 CM