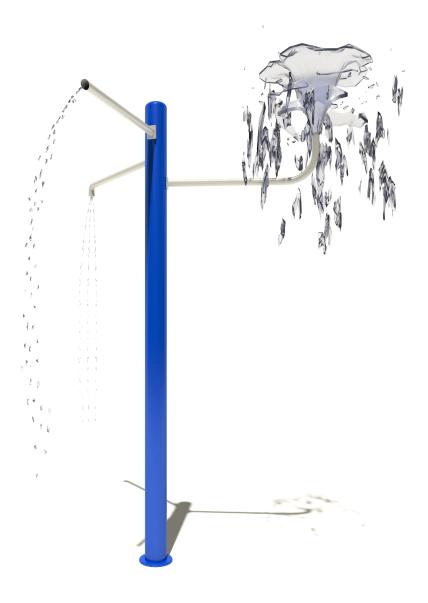

## THREE ARM BANDIT

## **ACTIVITY**

The Three Arm Bandit<sup>™</sup> features three distinctive interactive spray effects to appeal to a variety of patrons. Children will move under the water effect they are comfortable with as they build confidence.

## **MODEL: W129**

25-35 GPM/95-132 LPM

Height: 13'-1"/399 CM

## **FEATURES & BENEFITS**

- Brass & stainless steel nozzles
- Low profile rounded flanges are easy on the feet and reduce toe-stubbing
- Coated with Aqua Armor the most durable Chlorine, UV and vandal resistant coating in the industry
- Interchangeable with other spray features
- ADA and ASTM compliant