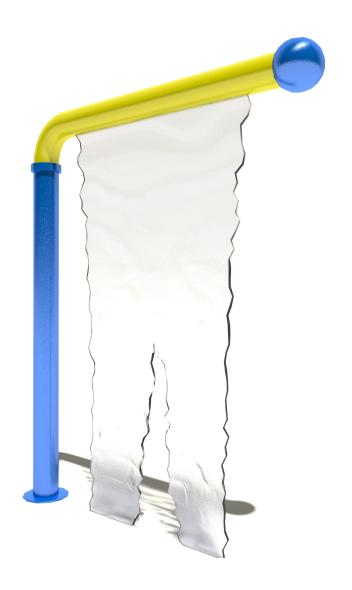

#### **ACTIVITY**

The Shimmer Sheet<sup>™</sup> discharges a clear sheet waterfall. Kids love to run their hands through the water and manipulate the effect.

## **MODEL: W132**

32-96 GPM/121-363 LPM

Height: 8'-6"/259 CM