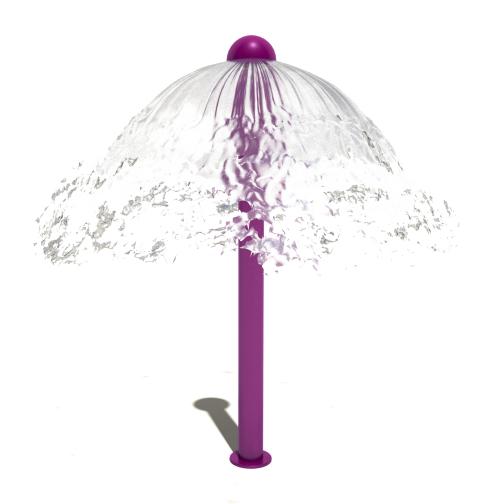

# CRYSTAL DOME

## **ACTIVITY**

The Crystal Dome<sup>™</sup> is a true water umbrella. Use in place of the traditional umbrella for a more enjoyable interactive water experience.

### **MODEL: W138**

180-200 GPM/681-757 LPM

Height: 9'-0"/274 CM