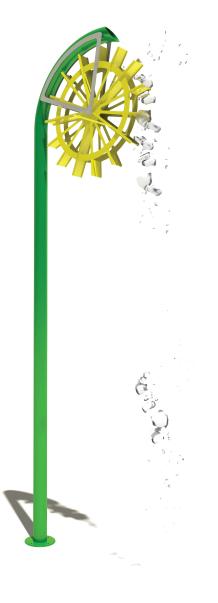

## **JUST-A-WHEEL**

#### ACTIVITY

As little as 5 GPM will drive the Just-A-Wheel™ water wheel. The consistant splashes create repetitious auditory sounds.

#### **MODEL: W150**

5-10 GPM/5-10 LPM

### **FEATURES & BENEFITS**

- Durable stainless steel construction
- Low profile rounded flanges are easy on the feet and reduce toe-stubbing
- Coated with Aqua Armor the most durable Chlorine, UV and vandal resistant coating in the industry
- Interchangeable with other spray features
- ADA and ASTM compliant