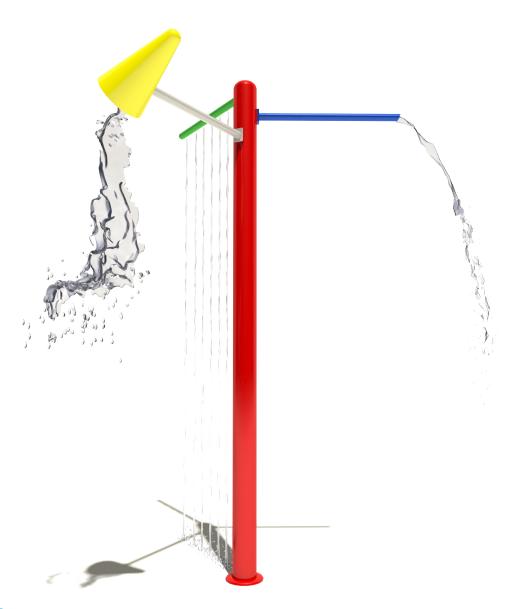

# TRIPLE DROP

#### **ACTIVITY**

The Triple Drop™ combines three contrasting effects for a truly refreshing play experience.

## **MODEL: W155**

25-35 GPM/95-132 LPM

Height: 13'-1"/399 CM