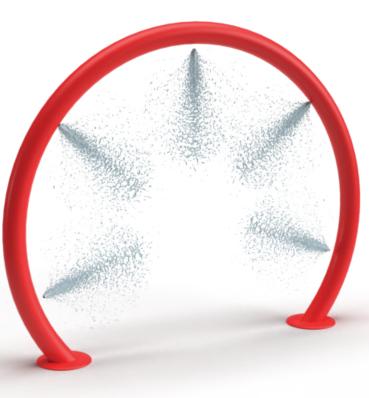

#### ACTIVITY

The Water Ring<sup>™</sup> creates a screen of water through which children can maneuver. Rings can be individually piped or piped as a single unit. For four rings as a set, see Model W238.

#### MODEL: W238-1

) 10 GPM/38 LPM