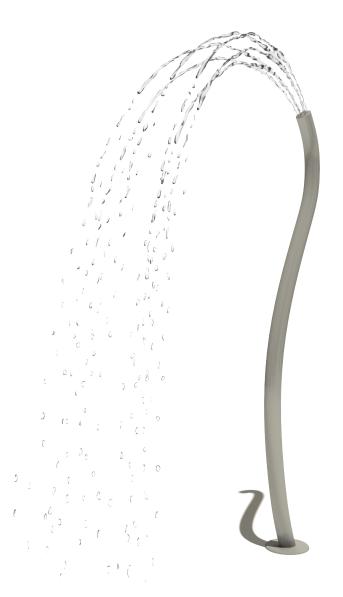

#### **ACTIVITY**

The Mission Hill Shower offers a contemporary aesthetic with a gushing spray effect. Combine with Mission Hill Spills and Misters for the perfect balance between form and function.

#### **MODEL: W326-2**

25-50 GPM/95-189 LPM

W326-2C 10 GPM/38 LPM

Height: 8'-8"/264 CM