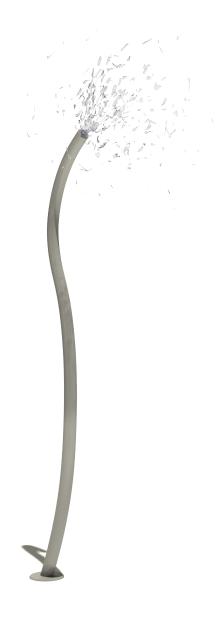

# **MISSION HILL SPILL**

#### ACTIVITY

The Mission Hill Spill offers a contemporary aesthetic with a dense shower of water. Combine with the Mission Hill Showers and Misters for the perfect balance between form and funtion.

#### **MODEL: W326-3**

Height: 11'-0"/335 CM

W326-2C 10 GPM/38 LPM