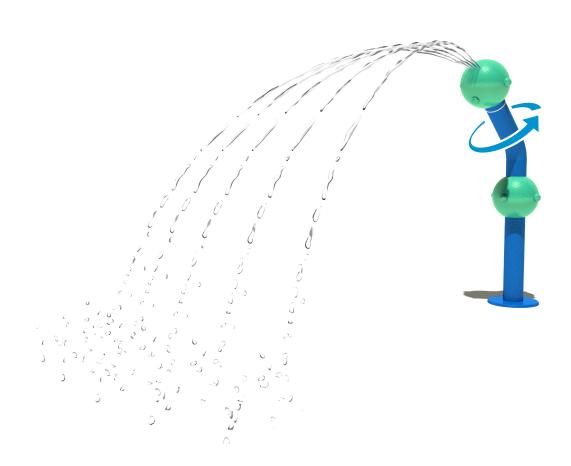

#### ACTIVITY

Younger children turn the top ball of the Turn-A-Round Two<sup>™</sup> to direct the arching streams of water.

#### **MODEL: W334**

Height: 3'-6"/107 CM