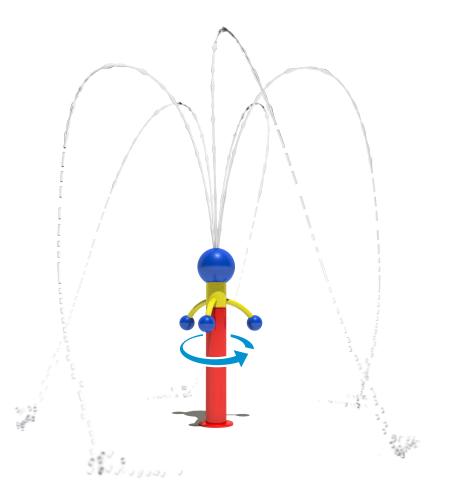

#### ACTIVITY

Ribbons of water emit from the top and create a basket weave effect as children turn the handles to spin the feature. This interactive water toy promotes socialization, teamwork and motor skills.