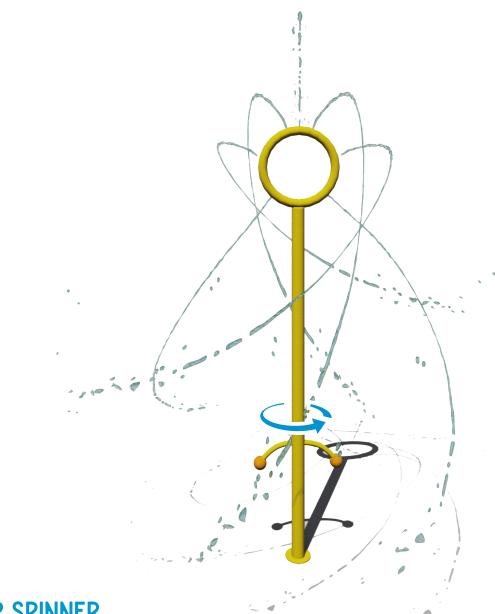

# **SOLAR SPINNER**

#### ACTIVITY

This new features emits 7 gentle streams of water from outer rim of top loop that turn into spiraling water streams when twirled using pinch proof handles.

#### MODEL: W391

) 15 GPM/57 LPM

Height: 10'-1"/307 CM