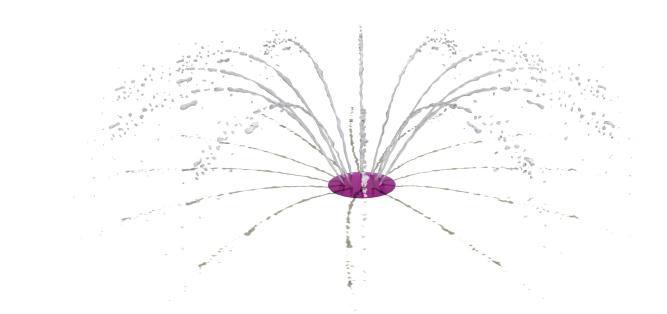

### ACTIVITY

The popular Water Round<sup>™</sup> creates a circle of arching streams of water. Children love to stand at the center.

#### MODEL: W005

Height: 1'-0" Spread: 4'-0" 2'-0" 3'-0" 12'-0"

8'-0"