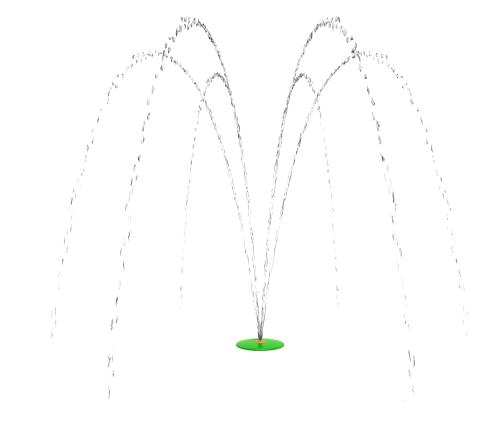

## ACTIVITY

The Baby Long Legs<sup>™</sup> effect is created by an array of outward arching streams of water.

#### **MODEL: W036**

18 GPM/68 LPM

W036-C 3 GPM/12 LPM

Height: 4 FT/122 CM