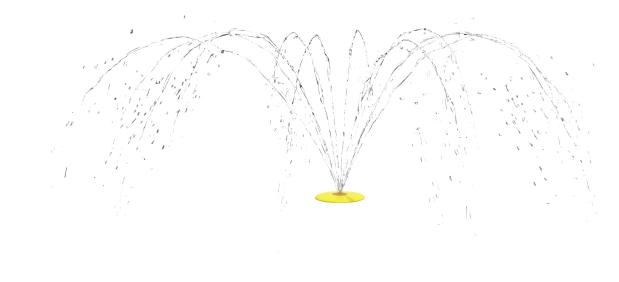

# WATER SPROUT

### ACTIVITY

This small cluster of arching streams of water is perfect for the younger set.

#### **MODEL: W057**

4 GPM/15 LPM

Height: 2 FT/61 CM Throw: 6 FT/183 CM