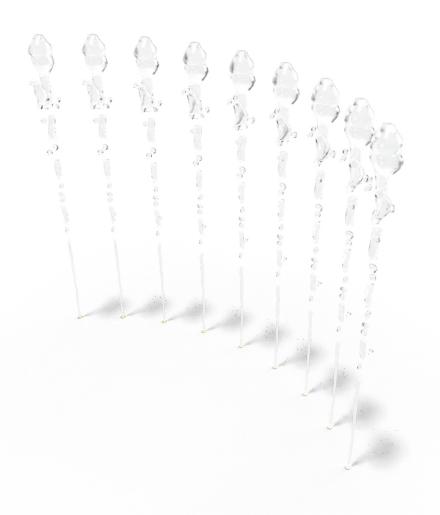

# **WATER FENCE**

## **ACTIVITY**

Water Fence™ and the DSC Dynamic Sequencing Controller provide the tools to create a wide variety of sequenced play designs. You can create your own design (we're happy to help). With the DSC, water gates can rise and fall creating a maze, water streams can chase, and interactive games can be made. This Water Fence spray manifold is a 3-foot arc section with 9 jets.

### **MODEL: W058-36**

16 GPM/61 LPM

W058-36C 8 GPM/30 LPM

Height: 4 FT/122 CM