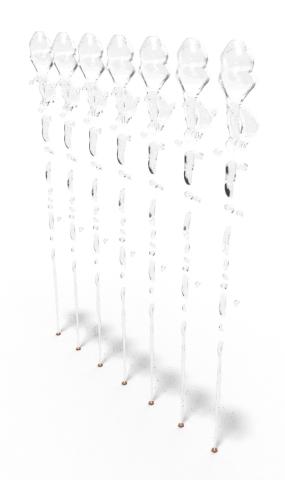

## **WATER FENCE**

## **ACTIVITY**

Water Fence™ and the DSC Dynamic Sequencing Controller provide the tools to create a wide variety of sequenced play designs. You can create your own design (we're happy to help). With the DSC, water gates can rise and fall creating a maze, water streams can chase, and interactive games can be made. This Water Fence spray manifold is a 3-foot section with 7 jets.

## **MODEL: W058-3**

18 GPM/68 LPM

W058-3C 6 GPM/23 LPM

Height: 4 FT/122 CM