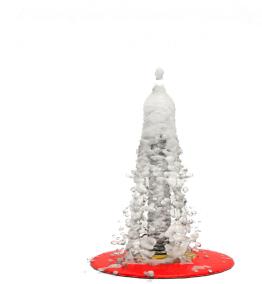

#### **ACTIVITY**

The singular Water Lava<sup>™</sup> creates a pulsing aerated mound of white water on a wet deck. Due to its higher water usage, this feature is ideal for spray parks with recirculation systems.

#### **MODEL: W068**

50 GPM/189 LPM

Height: 2 FT/61 CM