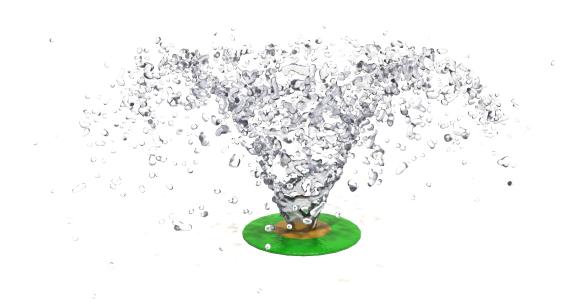

## WATER CROWN

### **ACTIVITY**

A full crystalline water "Morning Glory" offers a variety of interactive play experiences. Children explore how the effect breaks up as they run their fingers through the water.

### **MODEL: W070**

29 GPM/110 LPM

Height: 2 FT/61 M Spread: 6 FT/183 CM