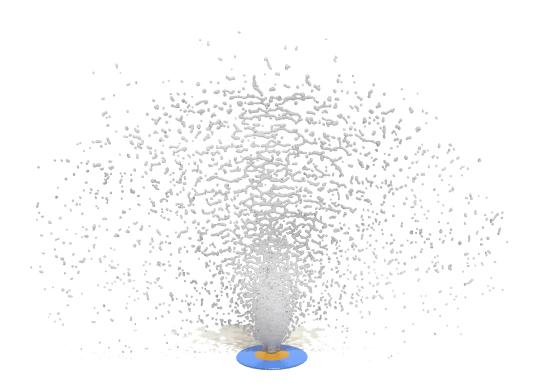

## **WATER FAN**

#### **ACTIVITY**

The Water Odyssey exclusive Water Fan<sup>™</sup> creates a unique water effect in the shape of a peacock's tail. It is best suited to recirculation systems.

### **MODEL: W083**

42 GPM/159 LPM

Height: 6 FT/183 CM Width: 12 FT/366 CM