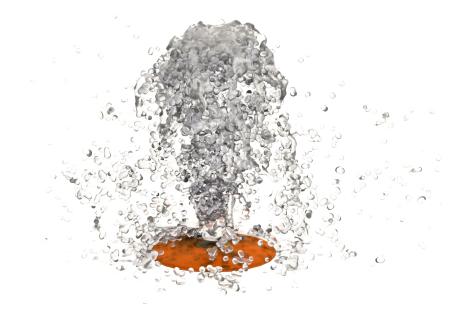

# **BUBBLER**

#### ACTIVITY

The Bubbler<sup>™</sup> creates an aerated mound of water on a play deck. This low-level component is particularly suited to younger children.