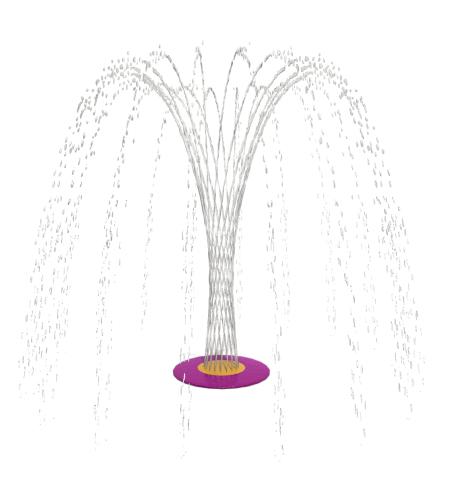

#### ACTIVITY

The Water Weave<sup>™</sup> is a Water Odyssey exclusive play component. The effect is a basket weave pattern that varies in its look depending on its operating height.

#### MODEL: W093

14 GPM/53 LPM

Height: 4 FT/244 CM Spread: 8 FT/244 CM