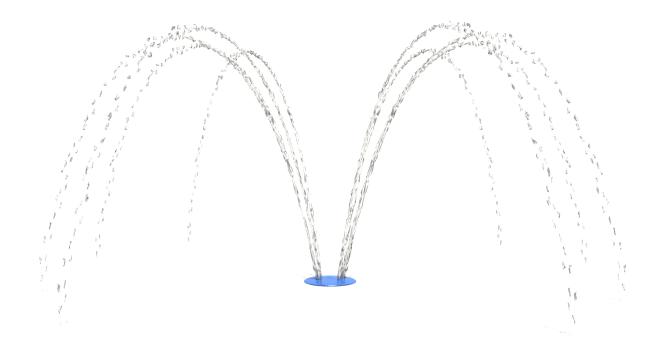

#### ACTIVITY

The Bug Buggle<sup>™</sup> is an original Water Odyssey<sup>™</sup> design. Arching streams create a "bug legs" water effect.

#### MODEL: W218

16 GPM/61 LPM

Height: 4 FT/122 CM Throw: 7 FT/213 CM