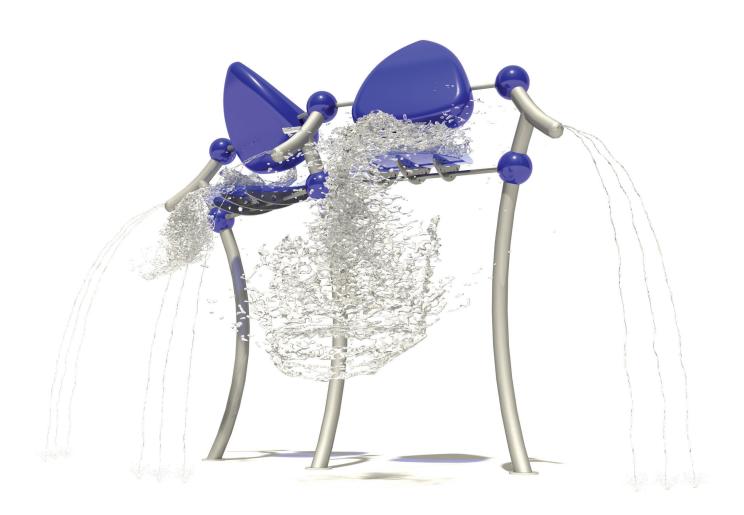

## MASSIVE SPLASH® (TWO BUCKET LINEAR)

### **ACTIVITY**

The Massive Splash is designed to be modular and scalable to accommodate multiple buckets and configurations depending on the budget and size of the wet play area. This configuration includes a two bucket unit with a 17 gallon capacity per bucket for a directional splash. Patrons anticipate the splashes with the movement of the bucket. This feature is a true centerpiece for your splash play area.

### **MODEL: MS14-2A1B**

20-50 GPM/76-189 LPM

Height: 15'-4"/465 CM