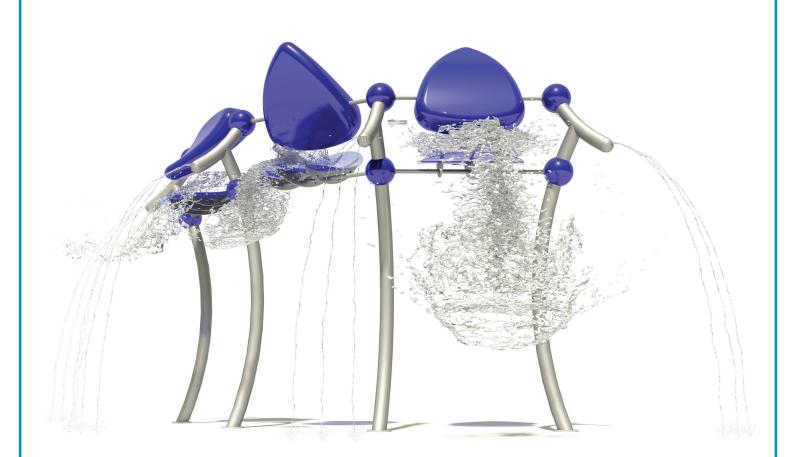

# **MASSIVE SPLASH® (THREE BUCKET LINEAR)**

#### ACTIVITY

The Massive Splash is designed to be modular and scalable to accommodate multiple buckets and configurations depending on the budget and size of the wet play area. This configuration includes a three bucket unit with a 17 gallon capacity per bucket for a directional splash. Patrons anticipate the splashes with the movement of the bucket. This feature is a true centerpiece for your splash play area.

#### MODEL: MS14-2A2B

Height: 15'-4"/465 CM