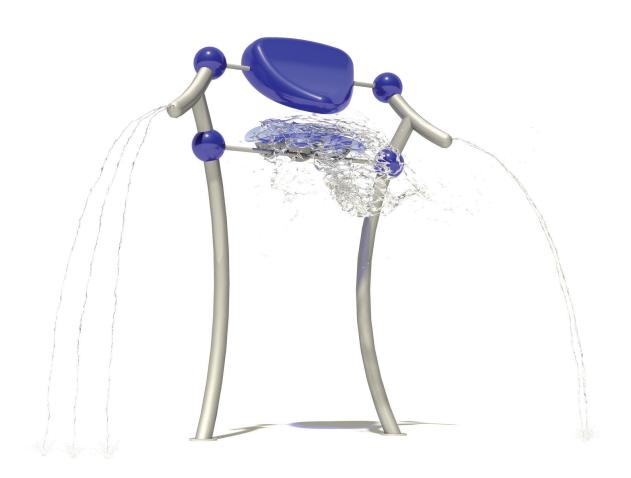

### **ACTIVITY**

The Massive Splash is designed to be modular and scalable to accommodate multiple buckets and configurations depending on the budget and size of the wet play area. This configuration includes a single bucket with a 17 gallon capacity for a directional splash. Patrons anticipate the splashes with the movement of the bucket. This feature is a true centerpiece for your splash play area.

### **MODEL: MS14-2A**

10-25 GPM/38-95 LPM

Height: 15'-4"/465 CM

### **FEATURES & BENEFITS**

- Stainless steel construction with FRP bucket
- Low profile rounded flanges are easy on the feet and reduce toe-stubbing
- Coated with Aqua Armor the most durable Chlorine, UV and vandal resistant coating in the industry
- Modern styling
- ADA and ASTM compliant