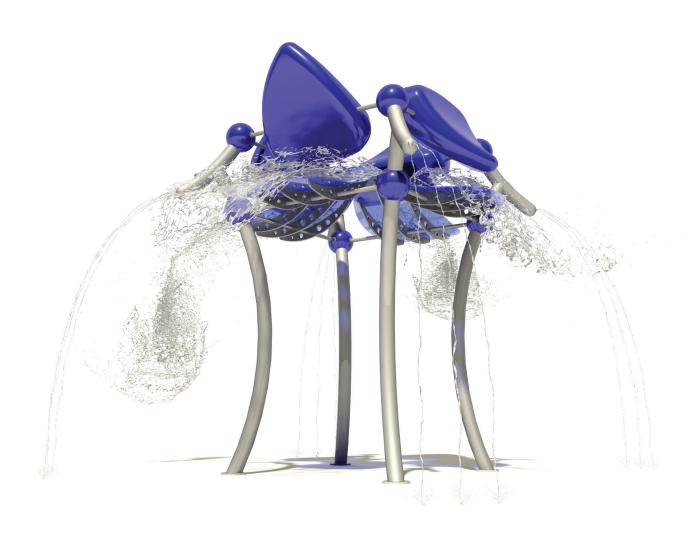

## MASSIVE SPLASH® (FOUR BUCKET CLOVER)

### **ACTIVITY**

The Massive Splash is designed to be modular and scalable to accommodate multiple buckets and configurations depending on the budget and size of the wet play area. This configuration includes a four bucket unit with a 17 gallon capacity per bucket for a directional splash. Patrons anticipate the splashes with the movement of the bucket. This feature is a true centerpiece for your splash play area.

### MODEL: MS14-4H

40-100 GPM/152-379 LPM

Height: 15'-4"/465 CM