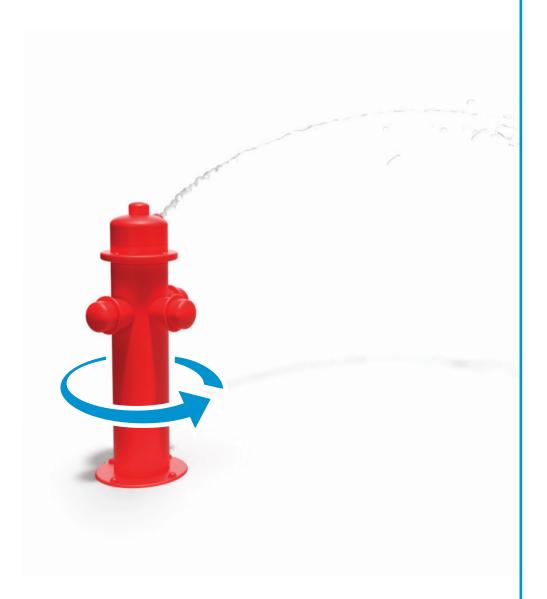

#### **ACTIVITY**

The top of the Water Plug™ rotates to direct the soft-feel foam jet nozzle stream. The operating range can be pre-set at the factory from 45 to 360 degrees. This component has no pinch points.

### MODEL:W102

16 GPM/61 LPM Throw: 20 FT/610 CM

Height: 2'-8"/85 CM