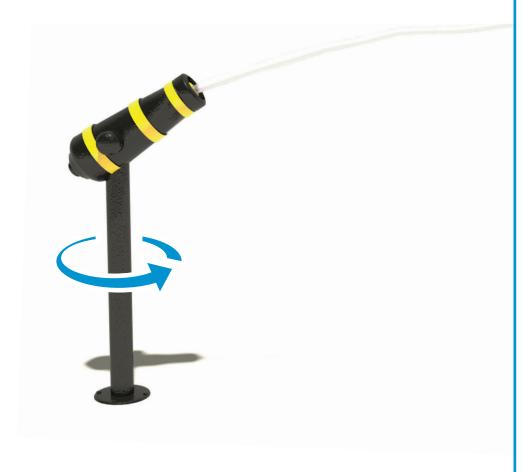

## **ACTIVITY**

This sprayer emits a soft aerated stream of water and is available with 45 to 360 degree swing (operating range) in the horizontal plane - standard is 90° horizontal swing. There are no pinch points. This feature is ideal for ages 5-12.

### MODEL:W287

18 GPM/68 LPM Throw: 20 FT/ 610 CM

12 GPM/45 LPM

Height: 4'-4"/132 CM

### **FEATURES & BENEFITS**

- Adjustable Spray Zone
- More play value through interactivity
- Coated with Aqua Armor the most durable Chlorine, UV and vandal resistant coating in the industry
- Interchangeable with other spray features
- ADA and ASTM compliant
- Water conserving version available