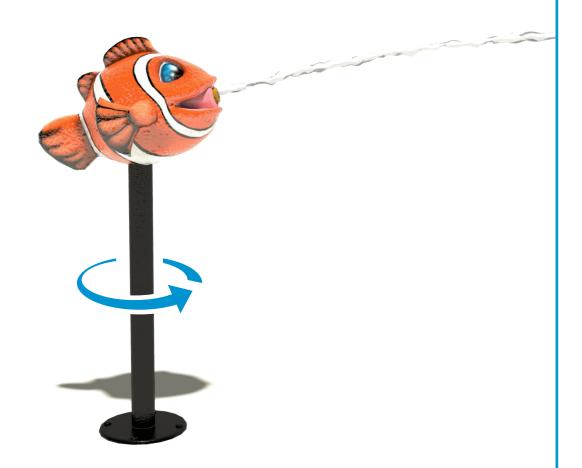

## **FISH**

#### **ACTIVITY**

This sprayer emits a soft aerated stream of water and is available with 45 to 360 degree swing (operating range) in the horizontal plane - standard is 90° horizontal swing. This unit is available with a hidden wireless activator for virtually instantaneous on/off operation. There are no pinch points. This feature is ideal for ages 5-12.

#### MODEL:W290

12 GPM/45 LPM Throw: 15 FT/ 457 CM

6 GPM/23 LPM

Height: 3'-4"/132 CM