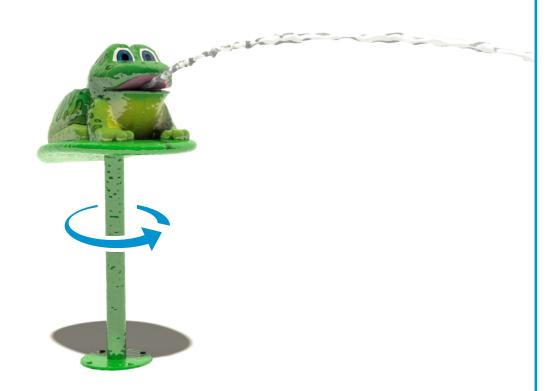

## **FROG**

#### **ACTIVITY**

This sprayer emits a soft aerated stream of water and is available with 45 to 360 degree swing (operating range) in the horizontal plane - standard is 90° horizontal swing. This unit is available with a hidden wireless activator for virtually instantaneous on/off operation. There are no pinch points. This feature is ideal for ages 5-12.

#### MODEL:W292

12 GPM/45 LPM Throw: 15 FT/ 457 CM

6 GPM/23 LPM

Height: 3'-4"/132 CM