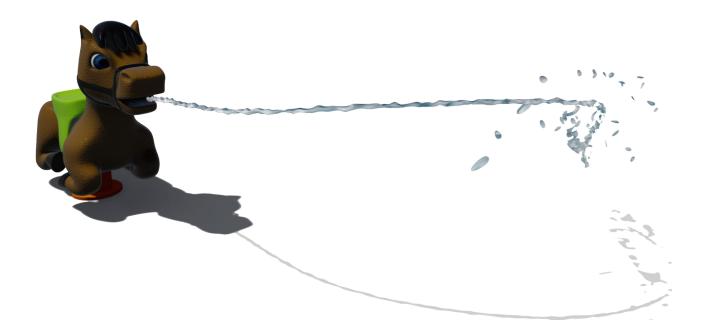

# **RIDE N' SPRAY - HORSE**

#### ACTIVITY

Ride N' Sprays<sup>™</sup> bring two dimensions of fun to the aquatic playground. Younger children can ride these fun caricatures while spraying water at their friends. The operating range (spray width) of these units can be pre-set at the factory from 45 to 360 degrees.

#### MODEL:W298

15 GPM/57 LPM Throw: 10 FT/ 3 M

Height: 3'-1"