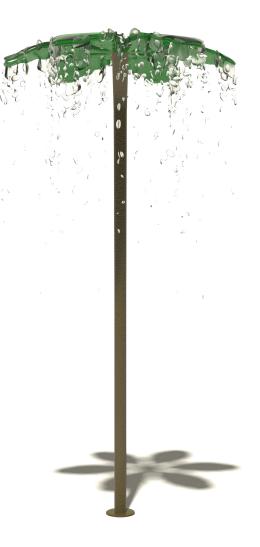

# WATER PAL/M<sup>™</sup>

## ACTIVITY

Water splashes and falls gently from the finely detailed fronds of the Water Palm<sup>™</sup>

#### **MODEL: W018**

20-80 GPM/76-303 LPM

Height: 11'-0"/310 CM