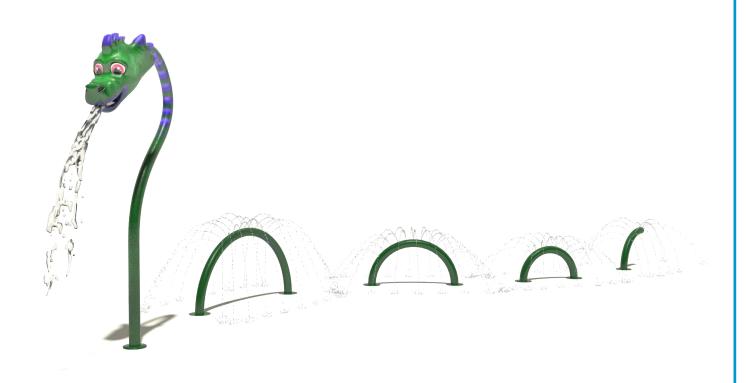

#### **ACTIVITY**

The fearsome five-piece Sea Dragon is an ideal piece for a medium to large aquatic play area. For a smaller setting, delete individual components or use just the head and front riser.

#### **MODEL: W048**

55-75 GPM/208-284 LPM

W048C

15-25 GPM/57-95 LPM

Height: 10'-0"/305 CM