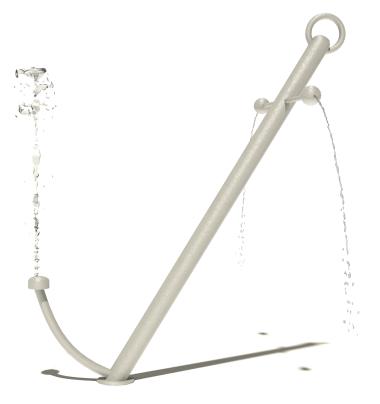

# **SEA ANCHOR**

#### ACTIVITY

The Sea Anchor<sup>™</sup> sits firmly in its bed creating cooling drips and splashes. Pair with other spray features like the Dumping Bucaneer<sup>™</sup> and Gravity Cannons<sup>™</sup> for a nautical play space.

#### MODEL: W049

35-55 GPM/132-208 LPM

W049C 15-25 GPM/57-95 LPM

Height: 10'-5"/155 CM