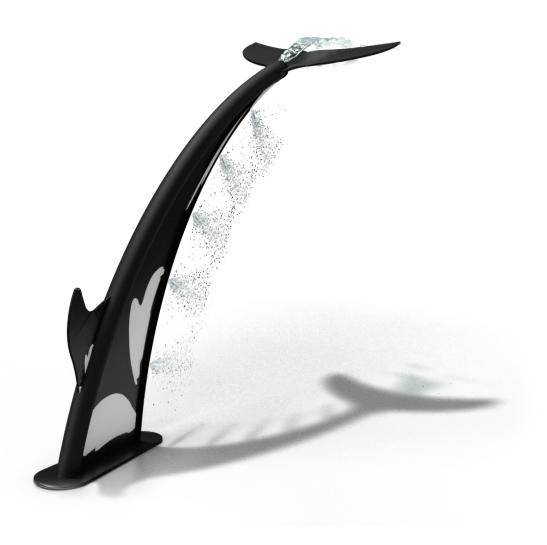

#### **ACTIVITY**

The marine-themed Whale of a Tail emits cooling sprays along its belly and an arching fan of water from its tail. Use ground sprays such as the Cloud  $9^{\text{TM}}$  or Jet Way<sup>TM</sup> to create the whale's spout.

### **MODEL: W051**

12 GPM/45 LPM

Height: 9'-2"/279 CM