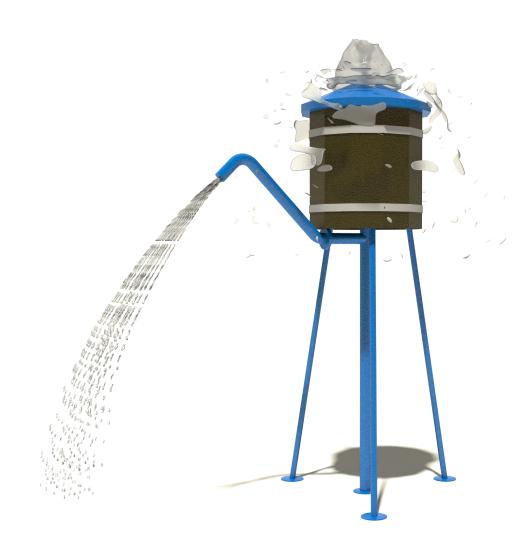

# SPILL TOWER<sup>TM</sup>

## ACTIVITY

The Spill Tower is carefully detailed to recreate a train stop water tank. An optional hand wheel can regulate the flow to the downspout and top.

#### **MODEL: W127**

Height: 14'-4"/436 CM

## **FEATURES & BENEFITS**

- Brass & stainless steel nozzles
- Low profile rounded flanges are easy on the feet and reduce toe-stubbing
- Coated with Aqua Armor the most durable Chlorine, UV and vandal resistant coating in the industry
- Can enhance your facility's theme
- ADA and ASTM compliant