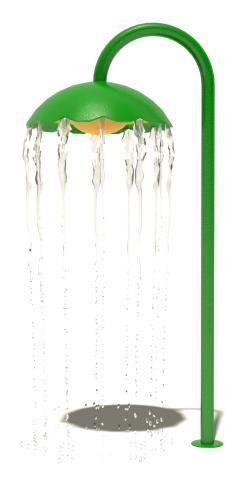

# **FLOWER SHOWER**<sup>™</sup>

### ACTIVITY

The Flower Shower<sup>™</sup> creates a downpour of water full of shower fun!

#### **MODEL: W128**

20-40 GPM/76-151 LPM

W028C 10-20 GPM/38-76 LPM

Height: 11'-8"/328 CM