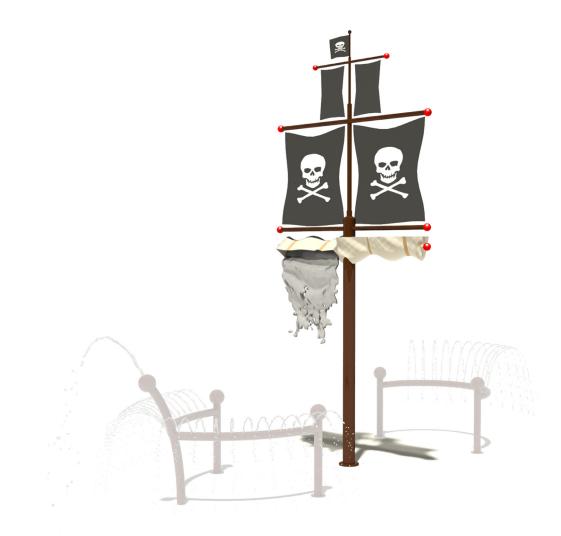

# **DUMPING BUCCANEER**

#### ACTIVITY

The Dumpin' Buccaneer<sup>™</sup> is a unique themed piece that can look like a pirate brig or a mighty man of war. The "reefed sails" dump as they fill with water. Use with the Ship Prow and Stern and G2 Cannons<sup>™</sup> to create a super fun maritime aquatic play environment.

#### **MODEL: W142**

Height: 19'-5"/592 CM