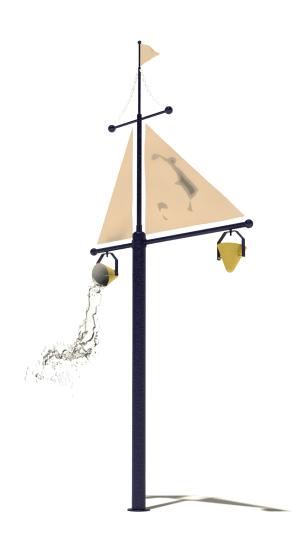

## SCHOONER SHPLASH

### **ACTIVITY**

The Schooner Splash™ can be a sailing ship main mast or a banner pole. Its two colorful buckets fill and dump randomly, depending on the rate of flow of water. Use with the Ship Prow and Stern and G2 Cannons™ to create a super fun maritime aquatic play environment.

### **MODEL: W148**

8-24 GPM/30-91 LPM

Height: 19'-5"/592 CM