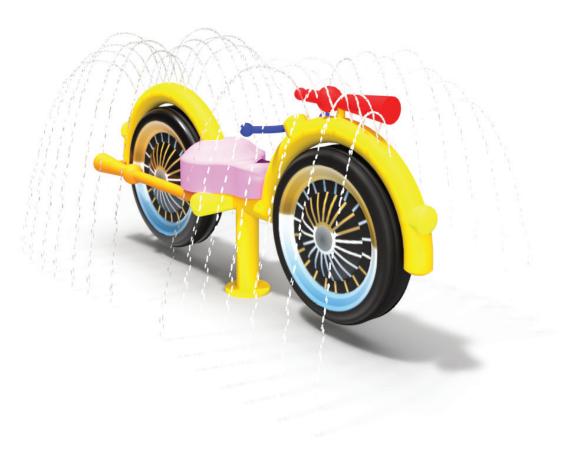

#### **ACTIVITY**

Kids can press the optional integrag activator button to cause streams of water to spray from the fenders while mist sprays from the tailpipes. A mechanical horn is mounted on the front fender for added fun.

#### **MODEL: W161**

35-57 GPM/140-216 LPM

W161C 12-17 GPM/45-64 LPM

Height: 3'-7"/104 CM