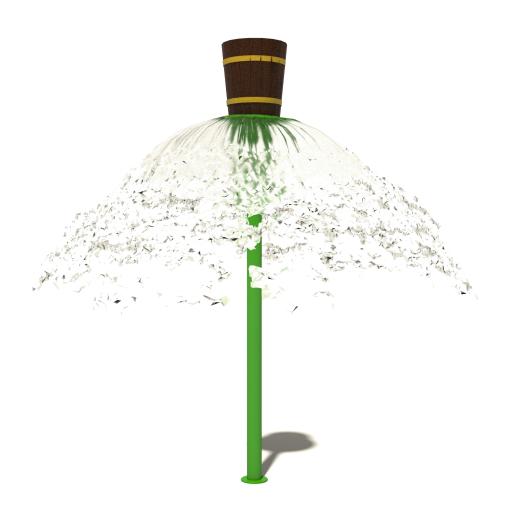

## **TIDAL BUCKET™**

### **ACTIVITY**

The Tidal Bucket is our smallest "big splash" effect. When the bucket is full it "burps" and spills its contents from the base of the tank creating a circular sheet of water with a radius of 12' (allow for "impact splash" beyond this radius). This unit has a dump capacity 25 gallons.

### **MODEL: W185**

5-10 GPM/19-38 LPM Spread: 24'-0"/732 CM

Height: 11'-0"/132 CM