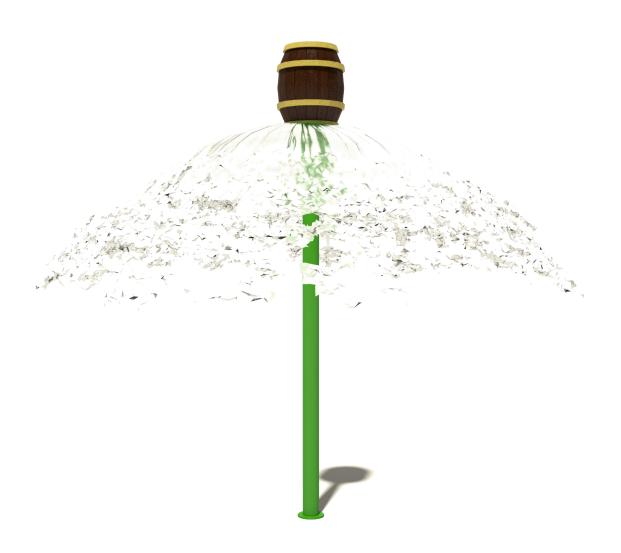

## **TIDAL BARREL™**

### **ACTIVITY**

The Tidal Barrel is our medium "big splash" effect. When the barrel is full it "burps" and spills its contents from the base of the tank creating a circular sheet of water with a radius of 16' (allow for "impact splash" beyond this radius). This unit has a dump capacity 50 gallons.

### **MODEL: W186**

7-20 GPM/27-76 LPM Spread: 36'-0"/1097 CM

Height: 15'-6"/472 CM