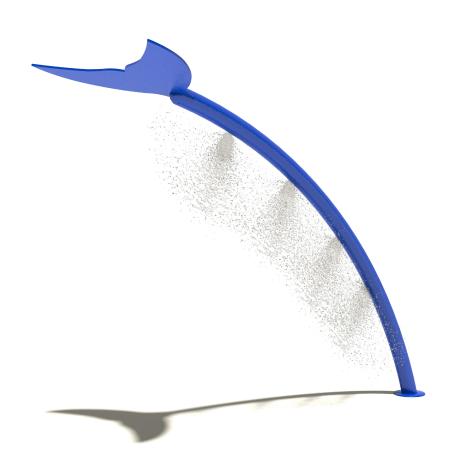

## WHALE TAIL JR.

### **ACTIVITY**

This marine themed spray feature works emits water through a row of misting fan jets for a cooling effect. Use ground spray components such as the Cloud 9™ or Jet Way™ to create the whale's spout.

### **MODEL: W215**

10 GPM/38 LPM

Height: 7'-9"/236 CM