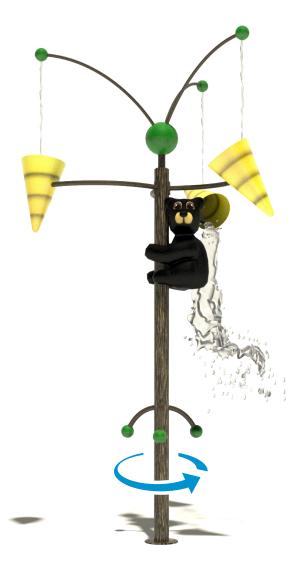

## **HONEY BEAR BUCKETS™**

## **ACTIVITY**

The Honey Bear Buckets is a nature themed twist on the interactive Spin N' Spill™. By moving the side handles, children maneuver and align the buckets to a fill position to control their dumping rate. This unit has a 3.5 GPD (gallons per dump) rating.

### **MODEL: W347**

15-30 GPM/57-114 LPM

Height: 13'-5"/409 CM