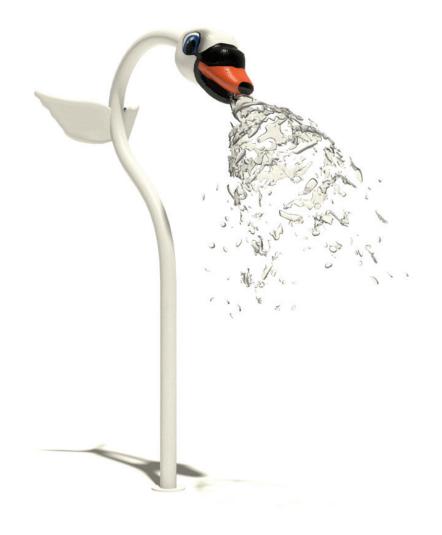

#### ACTIVITY

The Swan Shower offers a gentle narrow spray of water. This elegant spray feature can be theme-painted to resemble similar waterfowl of your region.

#### **MODEL: W349**

8 GPM/30 LPM

Height: 10'-0"/305 CM

#### **FEATURES & BENEFITS**

- Stainless steel shaft for durability
- Low profile rounded flanges are easy on the feet and reduce toe-stubbing
- Coated with Aqua Armor the most durable Chlorine, UV and vandal resistant coating in the industry
- Can enhance your facility's theme
- ADA and ASTM compliant