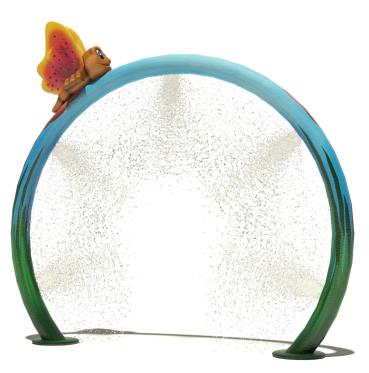

# **FLUTTERBY RING**<sup>™</sup>

### ACTIVITY

A butterfly sits atop this nature-inspired Water Ring<sup>™</sup> as it creates a screen of water through which children can pass through.

#### **MODEL: W350**

) 10 GPM/38 LPM

Height: 5'-1"/155 CM